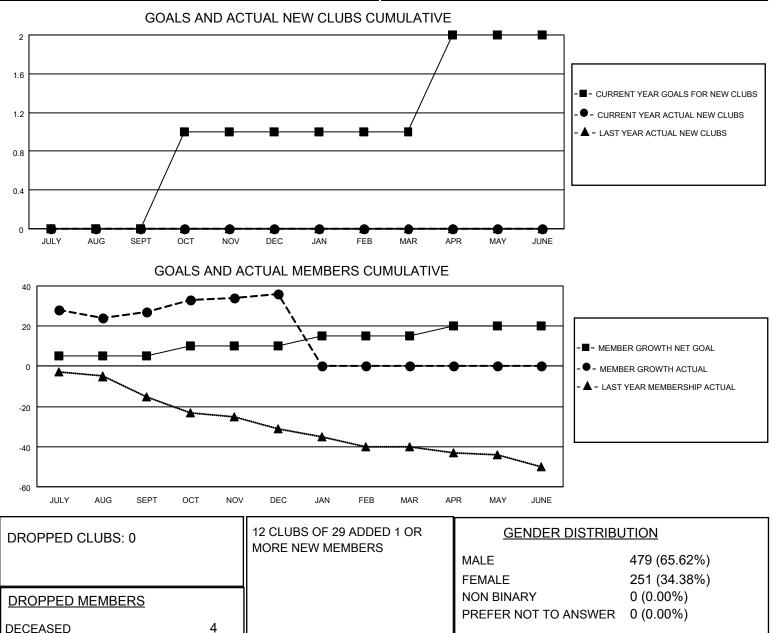

## LOCATION MICHIGAN

District 11 C1

Results as of: 12/31/2021

| Clubs                 |               |           |               | Members               |                       |                         |                                                    |
|-----------------------|---------------|-----------|---------------|-----------------------|-----------------------|-------------------------|----------------------------------------------------|
| RESULTS FOR 2021-2022 |               |           |               | RESULTS FOR 2021-2022 |                       |                         |                                                    |
| QUARTER               | NEW CLUB GOAL | NEW CLUBS | DROPPED CLUBS | QUARTER               | ER GROWTH NET<br>GOAL | MEMBER GROWTH<br>ACTUAL | DROPPED<br>MEMBERS ACTUAL<br>(including transfers) |
| JULY/AUG/SEPT         | 0             | 0         | 0             | JULY/AUG/SEPT         | 5                     | 38                      | 11                                                 |
| OCT/NOV/DEC           | 1             | 0         | 0             | OCT/NOV/DEC           | 5                     | 18                      | 9                                                  |
| JAN/FEB/MAR           | 0             | 0         | 0             | JAN/FEB/MAR           | 5                     | 0                       | 0                                                  |
| APR/MAY/JUNE          | 1             | 0         | 0             | APR/MAY/JUNE          | 5                     | 0                       | 0                                                  |